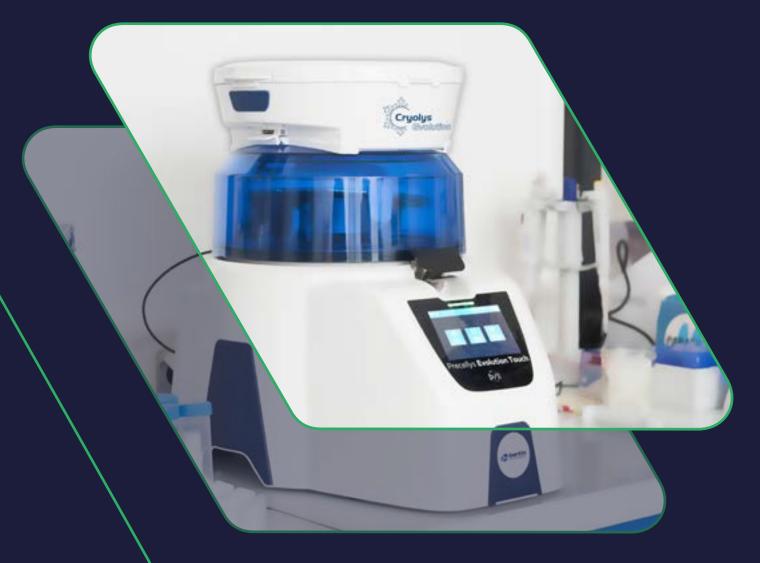

Cryolys® Evolution is the only patented integrated cooling unit preventing the increase of temperature during lysing. Based on dry ice sublimation, it enhances the efficiency of molecular extraction, resulting in premium quality analysis, maintaining the desired

temperature between 0 and 10°C before and during homogenization.

Thanks to its ingenious design, the Cryolys® Evolution is now a real extension of the Precellys® Evolution Touch homogenizer. Positioned on the unit's lid, the system is powered and managed directly by the Precellys® Evolution Touch software, offering a complete control of the temperature during samples grinding with a limited bench space.