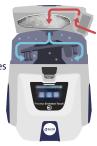

Cryolys® Evolution is the only patented integrated cooling unit preventing the increase of temperature during lysing. Based on dry ice sublimation, it enhances the efficiency of molecular extraction, resulting in premium quality analysis, maintaining the desired

temperature between 0 and 10°C before and during homogenization.

Thanks to its ingenious design, the Cryolys® Evolution is now a real extension of the Precellys® Evolution Touch homogenizer. Positioned on the unit's lid, the system is powered and managed directly by the Precellys® Evolution Touch software, offering a complete control of the temperature during samples grinding with a limited bench space.

#### **Principle**

1. The Cryolys® Evolution is connected directly to the top of the dedicated Precellys® lid.

2. Ambiant air is aspirated in and cooled in contact with dry ice.

3. Cold air is then sprayed into the Precellys lid to maintain the thermosensitive molecules in their original state.