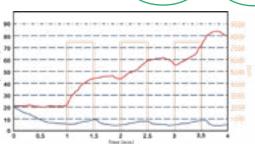

#### **Tubes temperature profile**

7500rpm, 3x30s, 30s breaks

Temp. in tubesTemp. in tube w/CryolysPrecellys Run on/off

+85°C inside tubes without Cryolys With Cryolys Evolution, your sensitive samples are preserved!