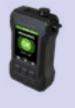

# SAPHYRAD® MS MULTIPROBE MILITARY SURVEY METER

SaphyRAD® MS is a handheld multiprobe survey meter for radiation contamination detection and exposure monitoring. Its comprehensive range of probes allows for the detection and measurement of gamma, alpha, beta, neutron and X radiation.

#### **Technical features**

| Detector                | 2GM tubes                                                                                                                                                                                                             |
|-------------------------|-----------------------------------------------------------------------------------------------------------------------------------------------------------------------------------------------------------------------|
| Gamma measurement range | <b>Dose rate</b> : 0,05μGy/h to 10Gy/h <b>Dose</b> : 1μGy to 10Gy                                                                                                                                                     |
| Energy range            | 50keV to 3MeV                                                                                                                                                                                                         |
| Protection class        | IP65                                                                                                                                                                                                                  |
| Autonomy                | Lithium batteries: 34h<br>Alkaline batteries: 22h<br>NiMh rechargeable batteries:<br>18h                                                                                                                              |
| User interface          | Screen: 3.5" color LCD display (320 x 240px with automatic backlight level)  Keyboard: 6 large buttons designed for use with CBRN clothing  Alarm indicators: 1 red LED, 1 high level buzzer (adjustable), 1 vibrator |
| Standard                | Designed following AEP<br>D/104 Capability and systems<br>requirements for nuclear<br>and radiological detection,<br>identification and monitoring                                                                    |
| Temperature             | Operating: -20°C to +50°C<br>Storage: -30°C to +60°C                                                                                                                                                                  |
| Dimensions / Weight     | 194 x 115 x 51mm / 620g                                                                                                                                                                                               |