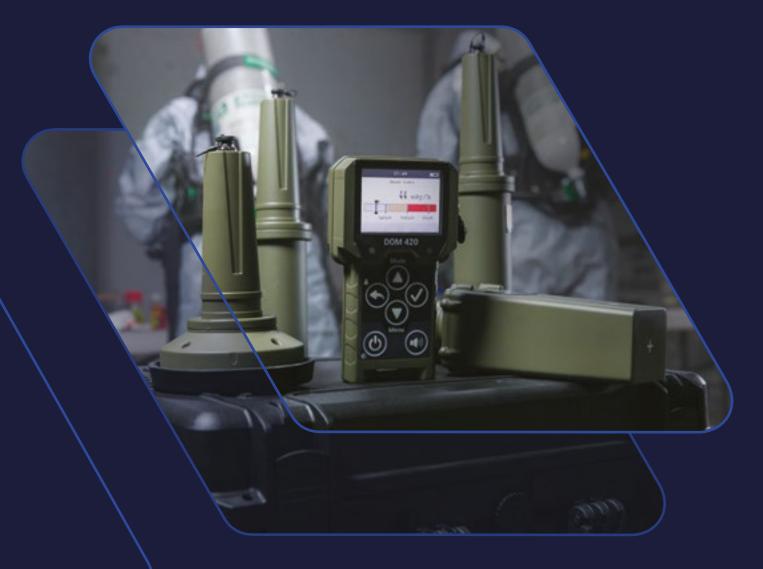

# SAPHYRAD® MS MULTIPROBE MILITARY SURVEY METER

SaphyRAD® MS is a handheld multiprobe survey meter for radiation contamination detection and exposure monitoring. Its comprehensive range of probes allows for the detection and measurement of gamma, alpha, beta, neutron and X radiation.

Specially designed to be used with personal CBRN protective clothing, this rugged, user-friendly device is well adapted to military operations in harsh environments.

SaphyRAD® MS covers the needs of all army corps thanks to a wide range of external probes for

source and hot spot search and contamination measurement.

Its easy-to-use interface allows for a quick use even by non-radiation specialists. Through its embedded simulation mode, users can train in real conditions without using radioactive sources.