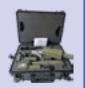

## Suitcase package to cover all radiological detection needs

- SaphyRAD® MS monitor
- Beta probe
- High sensitivity gamma probe
- Simulation kit

SaphyRAD® MS Safety kit

 SaphyRAD® MS base kit

- SaphyRAD® MS
   base kit
- X-ray probe
- Wound probe